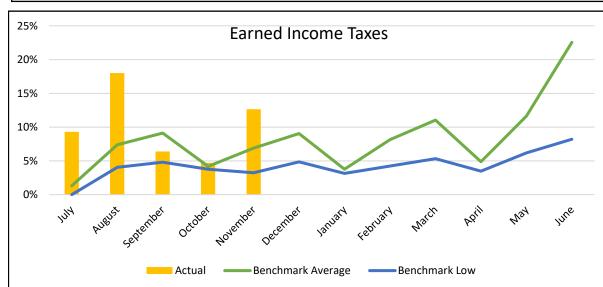

## **REVENUE COLLECTION TRENDS**















## **CHARTER SCHOOL TUITION**

|                              | Baseline |             |             |             |             |             |           |           |           |           |           |           |           |
|------------------------------|----------|-------------|-------------|-------------|-------------|-------------|-----------|-----------|-----------|-----------|-----------|-----------|-----------|
|                              | May 2020 | July        | August      | September   | October     | November    | December  | January   | February  | March     | April     | May       | June      |
| Nonspecial Ed Count          | 60       | 54          | 69          | 69          | 112         | 114         |           |           |           |           |