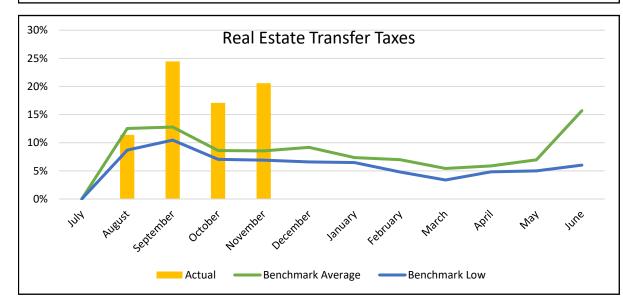

## **REVENUE COLLECTION TRENDS**















## **CHARTER SCHOOL TUITION**

|                              | Baseline |             |             |             |             |             |           |           |           |           |           |           |           |
|------------------------------|----------|-------------|-------------|-------------|-------------|-------------|-----------|-----------|-----------|-----------|-----------|-----------|-----------|
|                              | May 2020 | July        | August      | September   | October     | November    | December  | January   | February  | March     | April     | May       | June      |
| Nonspecial Ed Count          | 60       | 54          | 69          | 69          | 112         | 114         |           |           |           |           |