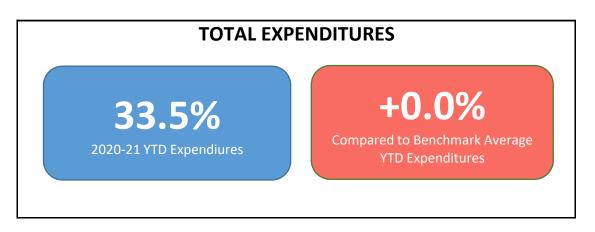

ust      | September   | October     | November    | December  | January   | February  | March     | April     | May       | June      |
| Estimated Tuition            |          | \$1,062,060 | \$1,385,093 | \$1,382,646 | \$2,118,287 | \$2,114,755 |           |           |           |           |           |           |           |
| Budget                       |          | \$800,000   | \$800,000   | \$800,000   | \$800,000   | \$800,000   | \$800,000 | \$800,000 | \$800,000 | \$800,000 | \$800,000 | \$800,000 | \$800,000 |
| Over/(Under) Budget          |          | \$262,060   | \$585,093   | \$582,646   | \$1,318,287 | \$1,314,755 |           |           |           |           |           |           |           |







## COUNCIL ROCK SCHOOL DISTRICT 2020-2021 BUDGET DASHBOARD