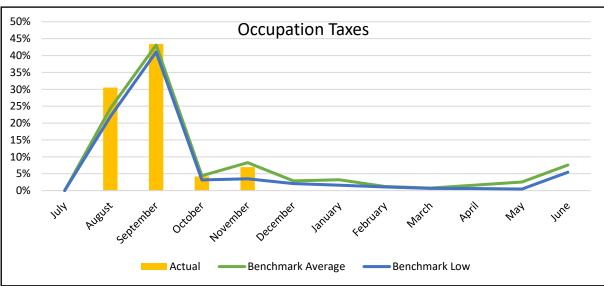

## **REVENUE COLLECTION TRENDS**















## **CHARTER SCHOOL TUITION**

|                              | Baseline |             |             |             |             |             |           |           |           |           |           |           |           |
|------------------------------|----------|-------------|-------------|-------------|-------------|-------------|-----------|-----------|-----------|-----------|-----------|-----------|-----------|
|                              | May 2020 | July        | August      | September   | October     | November    | December  | January   | February  | March     | April     | May       | June      |
| Nonspecial Ed Count          | 60       | 54          | 69          | 69          | 112         | 114         |           |           |           |           |