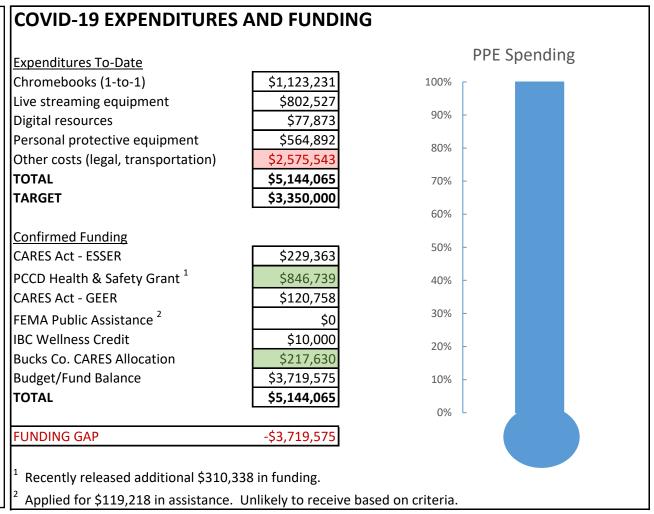

|
| <u>2020-2021 School Year</u> |          | July        | August      | September   | October     | November    | December  | January   | February  | March     | April     | May       | June      |
| Estimated Tuition            |          | \$1,062,060 | \$1,385,093 | \$1,382,646 | \$2,118,287 | \$2,114,755 |           |           |           |           |           |           |           |
| Budget                       |          | \$800,000   | \$800,000   | \$800,000   | \$800,000   | \$800,000   | \$800,000 | \$800,000 | \$800,000 | \$800,000 | \$800,000 | \$800,000 | \$800,000 |
| Over/(Under) Budget          |          | \$262,060   | \$585,093   | \$582,646   | \$1,318,287 | \$1,314,755 |           |           |           |           |           |           |           |







## COUNCIL ROCK SCHOOL DISTRICT 2020-2021 BUDGET DASHBOARD