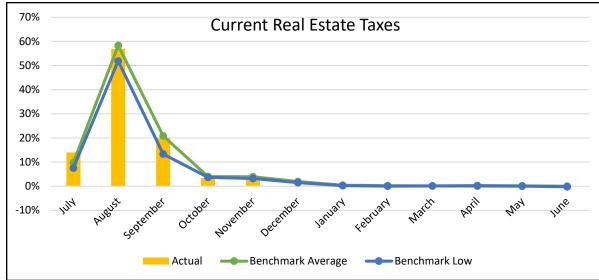

## **REVENUE COLLECTION TRENDS**















## **CHARTER SCHOOL TUITION**

|                              | Baseline |             |             |             |             |             |           |           |           |           |           |           |           |
|------------------------------|----------|-------------|-------------|-------------|-------------|-------------|-----------|-----------|-----------|-----------|-----------|-----------|-----------|
|                              | May 2020 | July        | August      | September   | October     | November    | December  | January   | February  | March     | April     | May       | June      |
| Nonspecial Ed Count          | 60       | 54          | 69          | 69          | 112         | 114         |           |           |           |           |