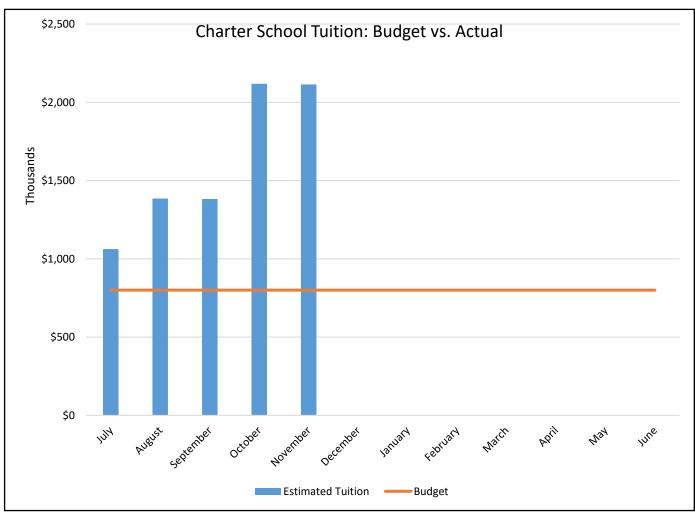

## **CHARTER SCHOOL TUITION**

|                              | Baseline |             |             |             |             |             |           |           |           |           |           |           |           |
|------------------------------|----------|-------------|-------------|-------------|-------------|-------------|-----------|-----------|-----------|-----------|-----------|-----------|-----------|
|                              | May 2020 | July        | August      | September   | October     | November    | December  | January   | February  | March     | April     | May       | June      |
| Nonspecial Ed Count          | 60       | 54          | 69          | 69          | 112         | 114         |           |           |           |           |           |           |           |
| Special Ed Count             | 9        | 6           | 9           | 9           | 17          | 17          |           |           |           |           |           |           |           |
| TOTAL COUNT                  | 69       | 60          | 78          | 78          | 129         | 131         |           |           |           |           |           |           |           |
| Change from Prior            |          | -9          | 18          | 0           | 51          | 2           |           |           |           |           |           |           |           |
|                              |          |             |             |             |             |             |           |           |           |           |           |           |           |
| <u>2020-2021 School Year</u> |          | July        | August      | September   | October     | November    | December  | January   | February  | March     | April     | May       | June      |
| Estimated Tuition            |          | \$1,062,060 | \$1,385,093 | \$1,382,646 | \$2,118,287 | \$2,114,755 |           |           |           |           |           |           |           |
| Budget                       |          | \$800,000   | \$800,000   | \$800,000   | \$800,000   | \$800,000   | \$800,000 | \$800,000 | \$800,000 | \$800,000 | \$800,000 | \$800,000 | \$800,000 |
| Over/(Under) Budget          |          | \$262,060   | \$585,093   | \$582,646   | \$1,318,287 | \$1,314,755 |           |           |           |           |           |           |           |