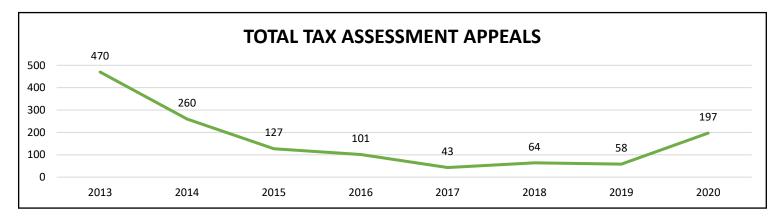

ugust      | September   | October     | November    | December  | January   | February  | March     | April     | May       | June      |
| Estimated Tuition            |          | \$1,062,060 | \$1,385,093 | \$1,382,646 | \$2,118,287 | \$2,114,755 |           |           |           |           |           |           |           |
| Budget                       |          | \$800,000   | \$800,000   | \$800,000   | \$800,000   | \$800,000   | \$800,000 | \$800,000 | \$800,000 | \$800,000 | \$800,000 | \$800,000 | \$800,000 |
| Over/(Under) Budget          |          | \$262,060   | \$585,093   | \$582,646   | \$1,318,287 | \$1,314,755 |           |           |           |           |           |           |           |







## COUNCIL ROCK SCHOOL DISTRICT 2020-2021 BUDGET DASHBOARD