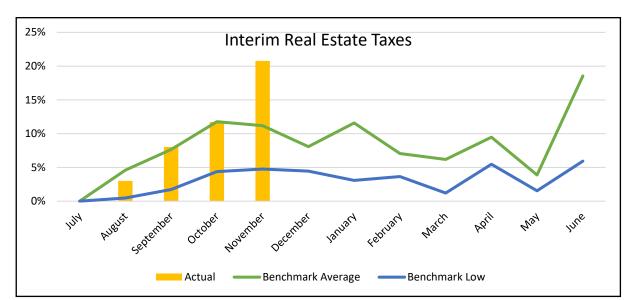

## **REVENUE COLLECTION TRENDS**















## **CHARTER SCHOOL TUITION**

|                              | Baseline |             |             |             |             |             |           |           |           |           |           |           |           |
|------------------------------|----------|-------------|-------------|-------------|-------------|-------------|-----------|-----------|-----------|-----------|-----------|-----------|-----------|
|                              | May 2020 | July        | August      | September   | October     | November    | December  | January   | February  | March     | April     | May       | June      |
| Nonspecial Ed Count          | 60       | 54          | 69          | 69          | 112         | 114         |           |           |           |           |