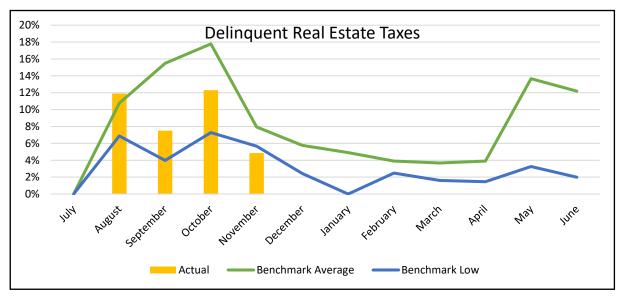

## **REVENUE COLLECTION TRENDS**















## **CHARTER SCHOOL TUITION**

|                              | Baseline |             |             |             |             |             |           |           |           |           |           |           |           |
|------------------------------|----------|-------------|-------------|-------------|-------------|-------------|-----------|-----------|-----------|-----------|-----------|-----------|-----------|
|                              | May 2020 | July        | August      | September   | October     | November    | December  | January   | February  | March     | April     | May       | June      |
| Nonspecial Ed Count          | 60       | 54          | 69          | 69          | 112         | 114         |           |           |           |           |